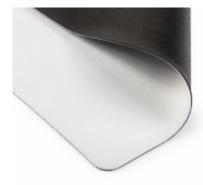

## **BAR MAT**

| MAT/B00                       |
|-------------------------------|
| Bar mat                       |
| No border                     |
| 220 x 450 mm                  |
| No                            |
| No                            |
| Nitrile rubber                |
| 100% polyester knitted fabric |
| 185°C – ± 95 seconds          |
| 1 mm                          |
|                               |

## USP's

• Anti slip backside

Notice: TTS' products must be tested to determine the suitability of the product in combination with your equipment and methods of use. TTS maximum obligation shall be to replace any product supplied by TTS, which has been proven to be defective. TTS is not liable for any injury, direct or consequential, arising from the use of, or the inability to use our products.