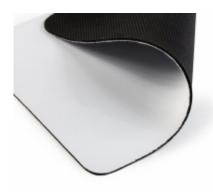

## **MAT ON ROLL**

| PROPERTIES            |                                    |
|-----------------------|------------------------------------|
| Article number        | MAT/B00/NR/                        |
| Textile application   | Bar mat, Floor covering, Mouse mat |
| Available roll width  | 150 cm                             |
| Available roll length | 30 m                               |
| Base material         | 100% polyester                     |
| Border mat            | No border                          |
| Core                  | 3"                                 |
| Flame retardant       | No                                 |
| Printing side         | Indicated side                     |
| Rubber mat            | Natural rubber                     |
| Structure             | Knitted                            |
| Sublimation settings  | 185°C – ± 95 seconds               |
| Thickness mat         | 2 mm                               |
| Weight textile        | 152 gsm, 174 gsm                   |

## USP's

• Anti slip backside

**Notice:** TTS' products must be tested to determine the suitability of the product in combination with your equipment and methods of use. TTS maximum obligation shall be to replace any product supplied by TTS, which has been proven to be defective. TTS is not liable for any injury, direct or consequential, arising from the use of, or the inability to use our products.