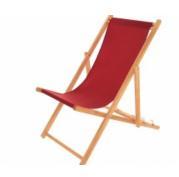

## **WOODEN BEACH CHAIR**

| PROPERTIES     |                    |
|----------------|--------------------|
| Article number | BLK692/BEACHCHAIR  |
| Base material  | 100% natural wood  |
| Measurement    | 1200 x 570 x 32 mm |

- Can be used outdoor
- Easy to fold
- With anti-folding protection

Notice: TTS' products must be tested to determine the suitability of the product in combination with your equipment and methods of use. TTS maximum obligation shall be to replace any product supplied by TTS, which has been proven to be defective. TTS is not liable for any injury, direct or consequential, arising from the use of, or the inability to use our products.