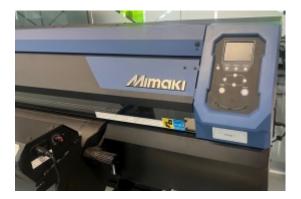

## **MIMAKI TS100-1600 (1)**

| PROPERTIES                |                          |
|---------------------------|--------------------------|
| Article number            | Mimaki TS100-1600 (1)    |
| Width                     | 1620 mm                  |
| Brand                     | Mimaki                   |
| Model                     | TS100-1600               |
| Status                    | Used                     |
| Suitable for print method | Sublimation transfer     |
| Production year           | 2021                     |
| Category                  | Printer                  |
| Current location          | TTS Showroom, Moordrecht |
| Original price            | € 13.000                 |
| Sales price               | € 8.500                  |