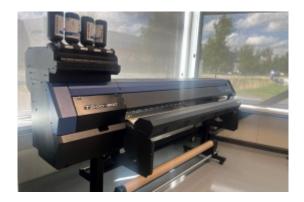

## **MIMAKI TS100-1600 (1)**

| PROPERTIES                |                          |
|---------------------------|--------------------------|
| Article number            | Mimaki TS100-1600 (1)    |
| Width                     | 1620 mm                  |
| Brand                     | Mimaki                   |
| Model                     | TS100-1600               |
| Status                    | Used                     |
| Suitable for print method | Sublimation transfer     |
| Production year           | 2021                     |
| Category                  | Printer                  |
| Current location          | TTS Showroom, Moordrecht |
| Original price            | € 13.000                 |
| Sales price               | € 8.500                  |