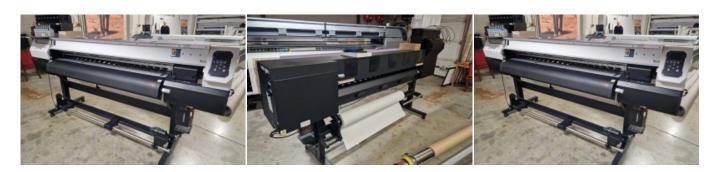

## **MIMAKI JV150-160**

| PROPERTIES                |                      |
|---------------------------|----------------------|
| Article number            | Mimaki JV150-160     |
| Width                     | 1620 mm              |
| Brand                     | Mimaki               |
| Model                     | JV150-160            |
| Status                    | Used                 |
| Suitable for print method | Sublimation transfer |
| Production year           | 2016                 |
| Category                  | Printer              |
| Current location          | Belgium              |
| Sales price               | € 4.500,-            |